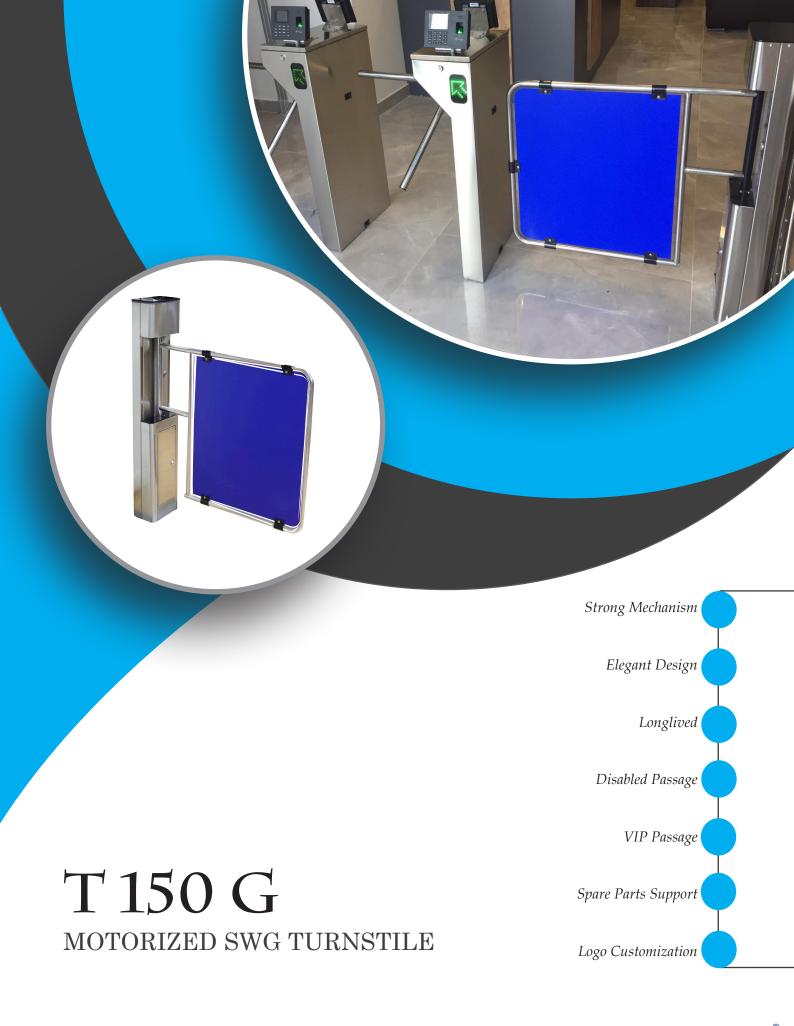

# T 150 G

## MOTORIZED SWG TURNSTILE

T 150 G MSWG serves as an alternative passage lane for people with wheelchair and for other VIP passage purposes. Thanks to its stylish design and appearance, it can suit any interior.

# **Application**

T 150 G MSWG can be installed in various interior locations like banks, ministries, administrative offices, public transportation centers, business centers and other similar sites as a VIP lane.

#### **Basic Materials**

T 150 G MSWG main body is made of 304 stainless steel, wings are with 25 mm diameter tube. Inside the wing there is 3 mm blue forex (decota) material reinforced wings. LED indicators can be applied to the top cover and wings. Also it is possible to apply logo on the wings. The electronic boards are designed by the qualified engineers of Makim, enabling T 150 G MSWG work in various modes and entegrations together with the special PLC.