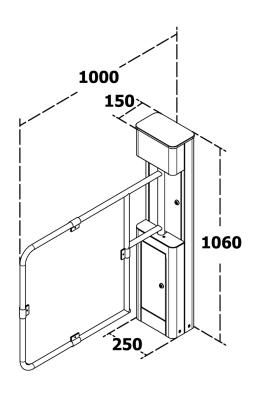

#### **Basic Materials**

T 150 G MSWG main body is made of 304 stainless steel, wings are with 25 mm diameter tube. Inside the wing there is 3 mm blue forex (decota) material reinforced wings. LED indicators can be applied to the top cover and wings. Also it is possible to apply logo on the wings. The electronic boards are designed by the qualified engineers of Makim, enabling T 150 G MSWG work in various modes and entegrations together with the special PLC.

| Control /Operation Voltage   | 100-230 VAC 50/60 Hz           |
|------------------------------|--------------------------------|
| Power Consumption            | 30 W                           |
| <b>Operation Temperature</b> | - 10° C - + 50° C              |
| Passage Speed                | 20-30 P / Minute               |
| Weight                       | 25 Kg                          |
| Usage Area                   | Indoor                         |
| Body                         | 304 Grade SS                   |
| Wing Lenght                  | 850 mm                         |
| Wing                         | 3 mm Blue Plexyglass           |
| Optional Accessories         | Biometric reader, card reader, |
|                              | button, remote control         |
| Security Level               | ●●○○○                          |